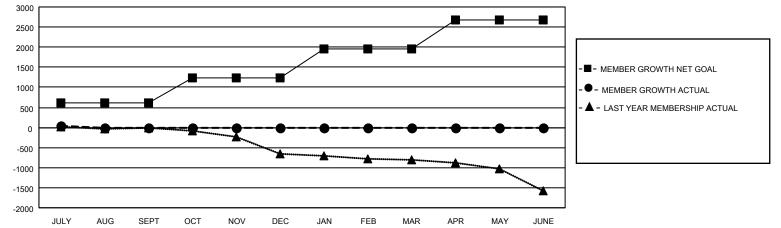

## GAT MONTHLY MEMBERSHIP PROGRESS REPORT

Multiple District 201

Results as of: 7/31/2022

LOCATION: AUSTRALIA

| Clubs                 |               |           |               | Members               |                           |                         |                                                    |
|-----------------------|---------------|-----------|---------------|-----------------------|---------------------------|-------------------------|----------------------------------------------------|
| RESULTS FOR 2022-2023 |               |           |               | RESULTS FOR 2022-2023 |                           |                         |                                                    |
| QUARTER               | NEW CLUB GOAL | NEW CLUBS | DROPPED CLUBS | QUARTER               | MEMBER GROWTH NET<br>GOAL | MEMBER GROWTH<br>ACTUAL | DROPPED<br>MEMBERS ACTUAL<br>(including transfers) |
| JULY/AUG/SEPT         | 1             | 0         | 6             | JULY/AUG/SE           | PT 618                    | 304                     | 214                                                |
| OCT/NOV/DEC           | 1             | 0         | 0             | OCT/NOV/DE            | C 612                     | 0                       | 0                                                  |
| JAN/FEB/MAR           | 12            | 0         | 0             | JAN/FEB/MAR           | 732                       | 0                       | 0                                                  |
| APR/MAY/JUNE          | 11            | 0         | 0             | APR/MAY/JUN           | NE 713                    | 0                       | 0                                                  |